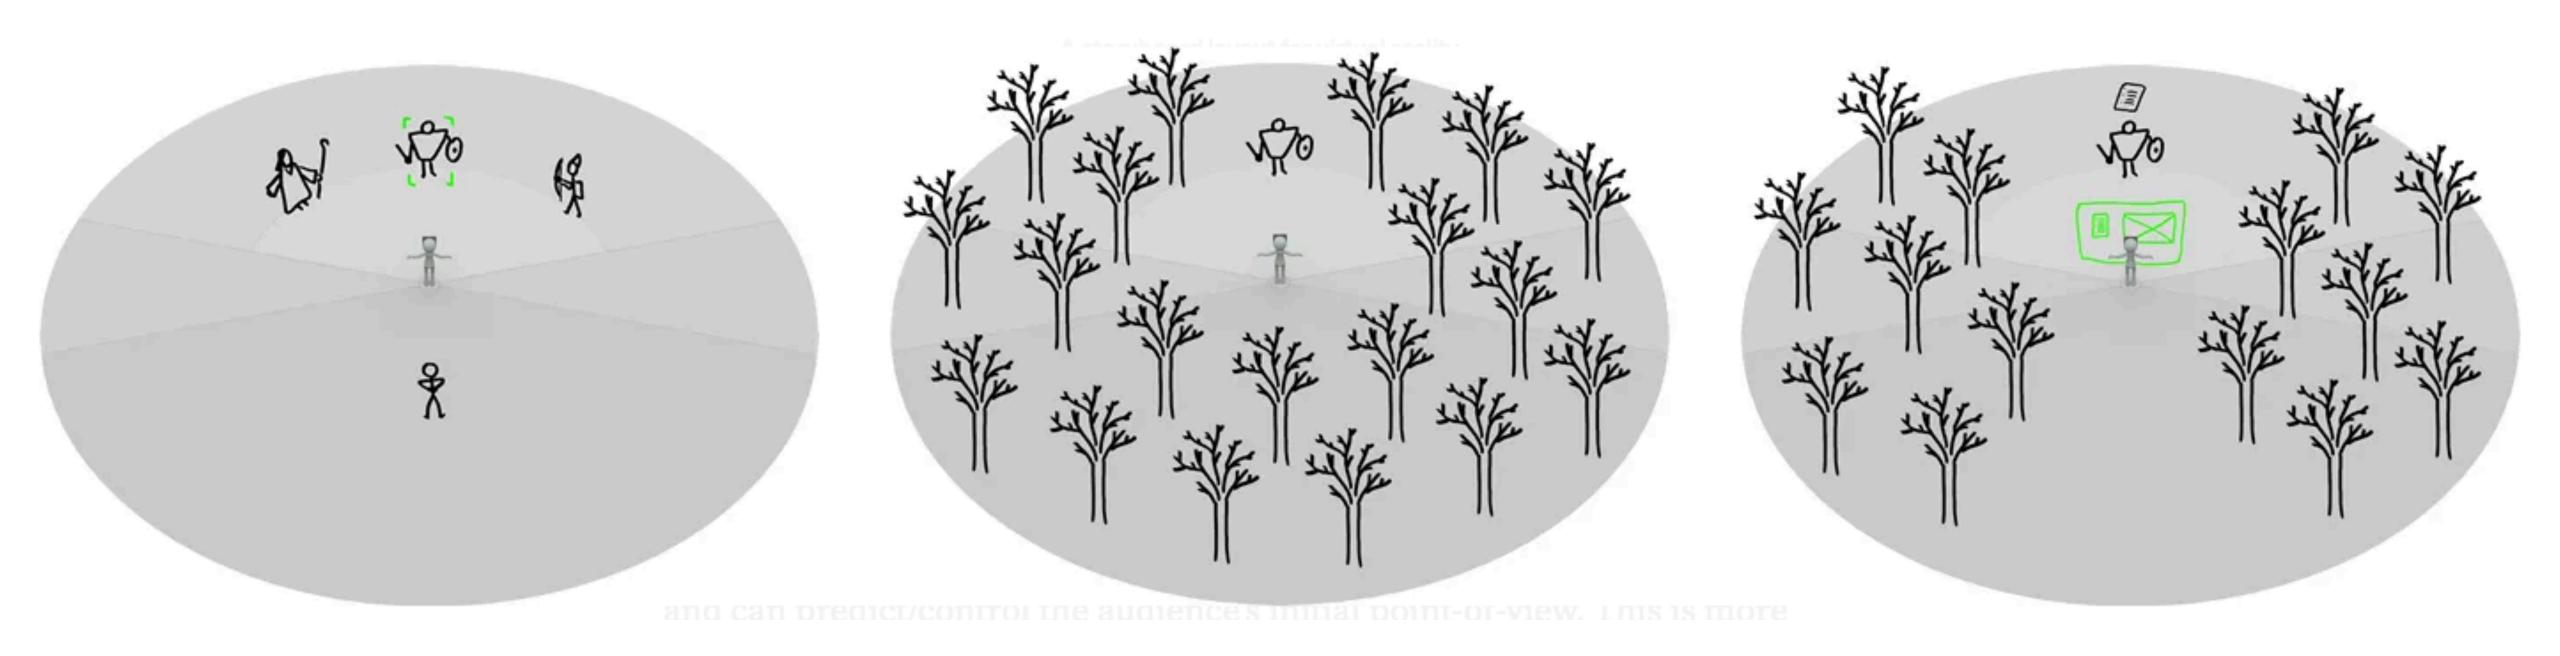

# 360 PRODUCTION

## 360 IMAGE TYPES - EQUIRECTANGULAR (SPHERICAL)



## 360 IMAGE TYPES - PANORAMA (FLAT)



## 360 IMAGE TYPES - TINY PLANET



## 360 IMAGE TYPES - FISHEYE



## 360 IMAGE TYPES - DUAL FISHEYE



#### LINEAR PROJECTS

Based on the "frame"

#### Creator controls the view







Based on the "sphere"

Audience controls the view



#### 360 FIELD OF VIEW







#### 360 VIEWING DISTANCE







## DEGREES OF FREEDOM (DOF)

3 DoF

Left / Right - Up / Down - Head pivot left / right

6 DoF

Forward - Backward - Sideways - Up/Down

## 360 AREAS OF INTEREST

#### PLANNING FOR 360

Storyboard

Check Location

Physical

Audio

Lighting - light source direction

Lights?

## TRADITIONAL STORYBOARD (LINEAR VIDEO)



## 360 STORYBOARD



## 360 STORYBOARD FRAMES



## 360 STORYBOARD FRAME DETAIL



Vincent McCurley

#### DIRECTING ATTENTION - LINEAR

Camera movement

Edits and/or effects between shots

#### DIRECTING ATTENTION - 360

Visual cues

Audio cues

## DIRECTING ATTENTION - POINTS OF INTEREST





## 360 CAMERA SET-UP



#### 360 PRODUCTION - SET-UP

Camera Mounting

Light stand - 1/4-20 bolt mount

Monopod

Selfie Stick

Tripod

Charge Batteries

Format SD card

#### STITCHING

Where individual images join

Take into account when setting your shot

Keep the main subject out of the stitch line

## STITCHING AREAS



## STITCHING ERROR



#### AFTER RECORDING

Download files to your phone - WiFi

Download files to your computer - SD Card, USB cable

## Full-sphere surround sound format

Horizontal plane, above and below

## TRADITIONAL VS A