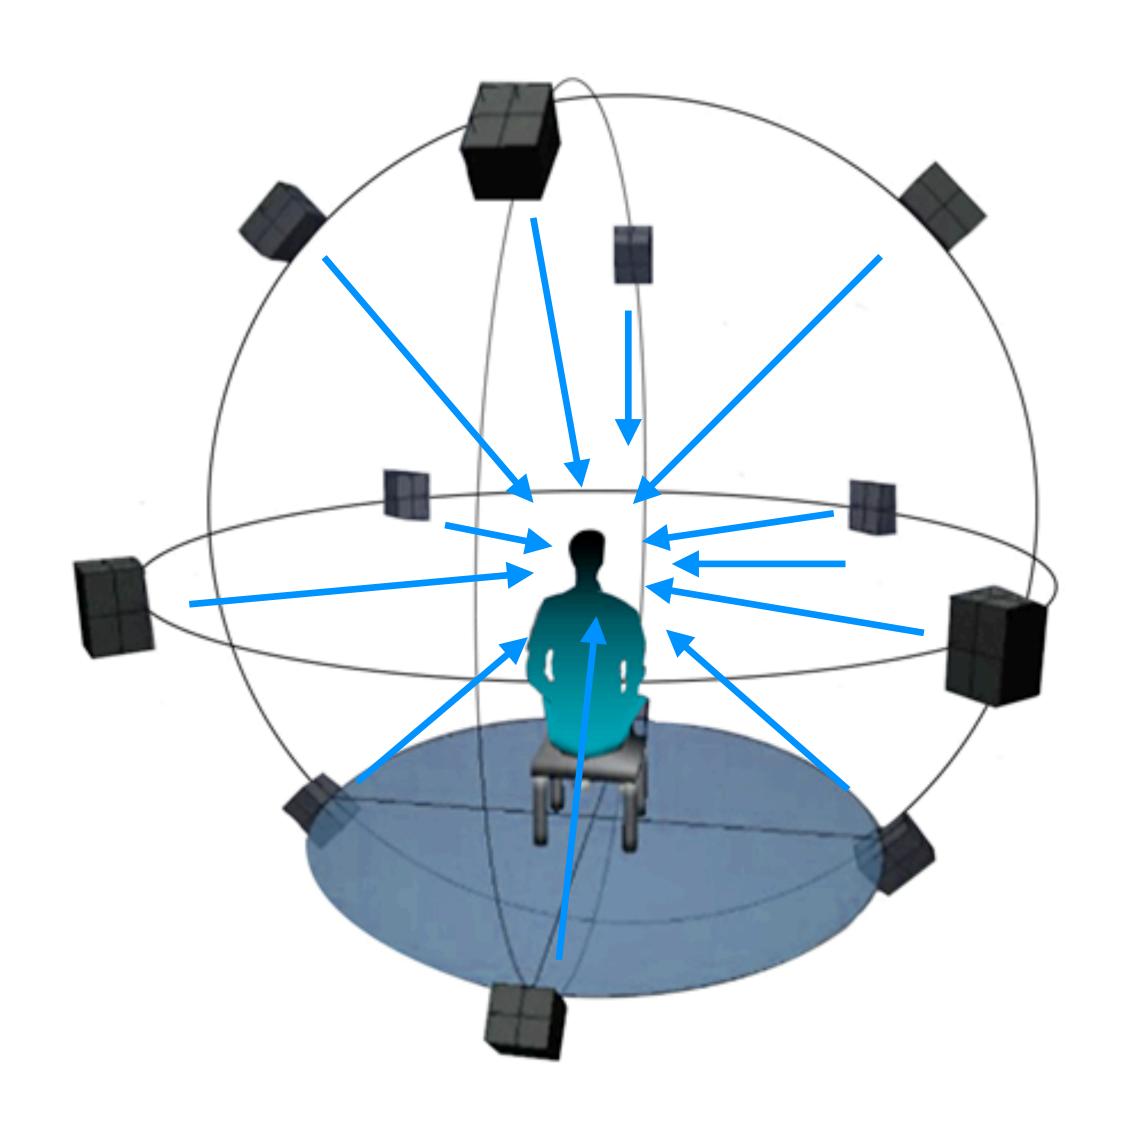

D FRAME DETAIL



Vincent McCurley

#### DIRECTING ATTENTION - LINEAR

Camera movement

Edits and/or effects between shots

#### DIRECTING ATTENTION - 360

Visual cues

Audio cues

## DIRECTING ATTENTION - POINTS OF INTEREST





## 360 CAMERA SET-UP



#### 360 PRODUCTION - SET-UP

Camera Mounting

Light stand - 1/4-20 bolt mount

Monopod

Selfie Stick

Tripod

Charge Batteries

Format SD card

#### STITCHING

Where individual images join

Take into account when setting your shot

Keep the main subject out of the stitch line

## STITCHING AREAS



## STITCHING ERROR



#### AFTER RECORDING

Download files to your phone - WiFi

Download files to your computer - SD Card, USB cable

## Full-sphere surround sound format

Horizontal plane, above and below

## TRADITIONAL VS AMBISONIC AUDIO





Ricoh Theta X

No processing needed - creates files in video format

Insta360 One X

Import .insv files to Premier (Insta360 plugin installed with Insta360 Studio 2022)

#### 360 POST-PRODUCTION

Edit in Desktop application (Insta360 Studio 2022) Edit in Adobe Premiere

#### 360 PUBLISHING

| Spec               | YouTube                    | Facebook           |
|--------------------|----------------------------|--------------------|
| Format             | .mp4, .mov                 | .mp4, .mov         |
| Codec              |                            | H.264 (MPEG-4 AVC) |
| File Type          | Equirectangular            | Equirectangular    |
| Aspect Ratio       | 2:1                        | 2:1                |
| Resolution         | 7168 x 3584<br>8192 x 4096 | Up to 5120 x 256