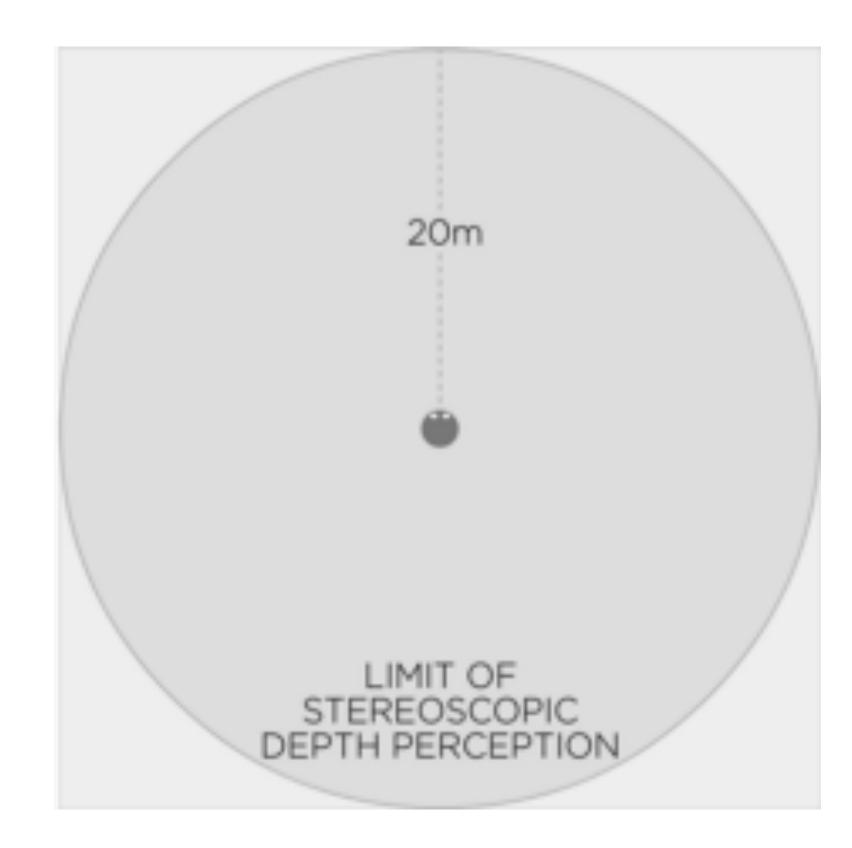

# 360 PRODUCTION

## 360 IMAGE TYPES - EQUIRECTANGULAR (SPHERICAL)



## 360 IMAGE TYPES - PANORAMA (FLAT)



## 360 IMAGE TYPES - TINY PLANET



## 360 IMAGE TYPES - FISHEYE



## 360 IMAGE TYPES - DUAL FISHEYE



#### LINEAR PROJECTS

Based on the "frame"

#### Creator controls the view







Based on the "sphere"

Audience controls the view



#### 360 FIELD OF VIEW







#### 360 VIEWING DISTANCE







## DEGREES OF FREEDOM (DOF)

3 DoF

Left / Right - Up / Down - Head pivot left / right

6 DoF

Forward - Backward - Sideways - Up/Down

## 360 AREAS OF INTEREST

#### PLANNING FOR 360

Storyboard

Check Location

Physical

Audio

Lighting - light source direction

Lights?

## TRADITIONAL STORYBOARD (LINEAR VIDEO)



## 360 STORYBOARD



## 360 STORYBOARD FRAMES



## 360 STORYBOARD FRAME DETAIL



Vincent McCurley

#### DIRECTING ATTENTION - LINEAR

Camera movement

Edits and/or effects between shots

#### DIRECTING ATTENTION - 360

Visual cues

Audio cues

## DIRECTING ATTENTION - POINTS OF INTEREST





## 360 CAMERA SET-UP



#### 360 PRODUCTION - SET-UP

Camera Mounting

Light stand - 1/4-20 bolt mount

Monopod

Selfie Stick

Tripod

Charge Batteries

Format SD card

#### STITCHING