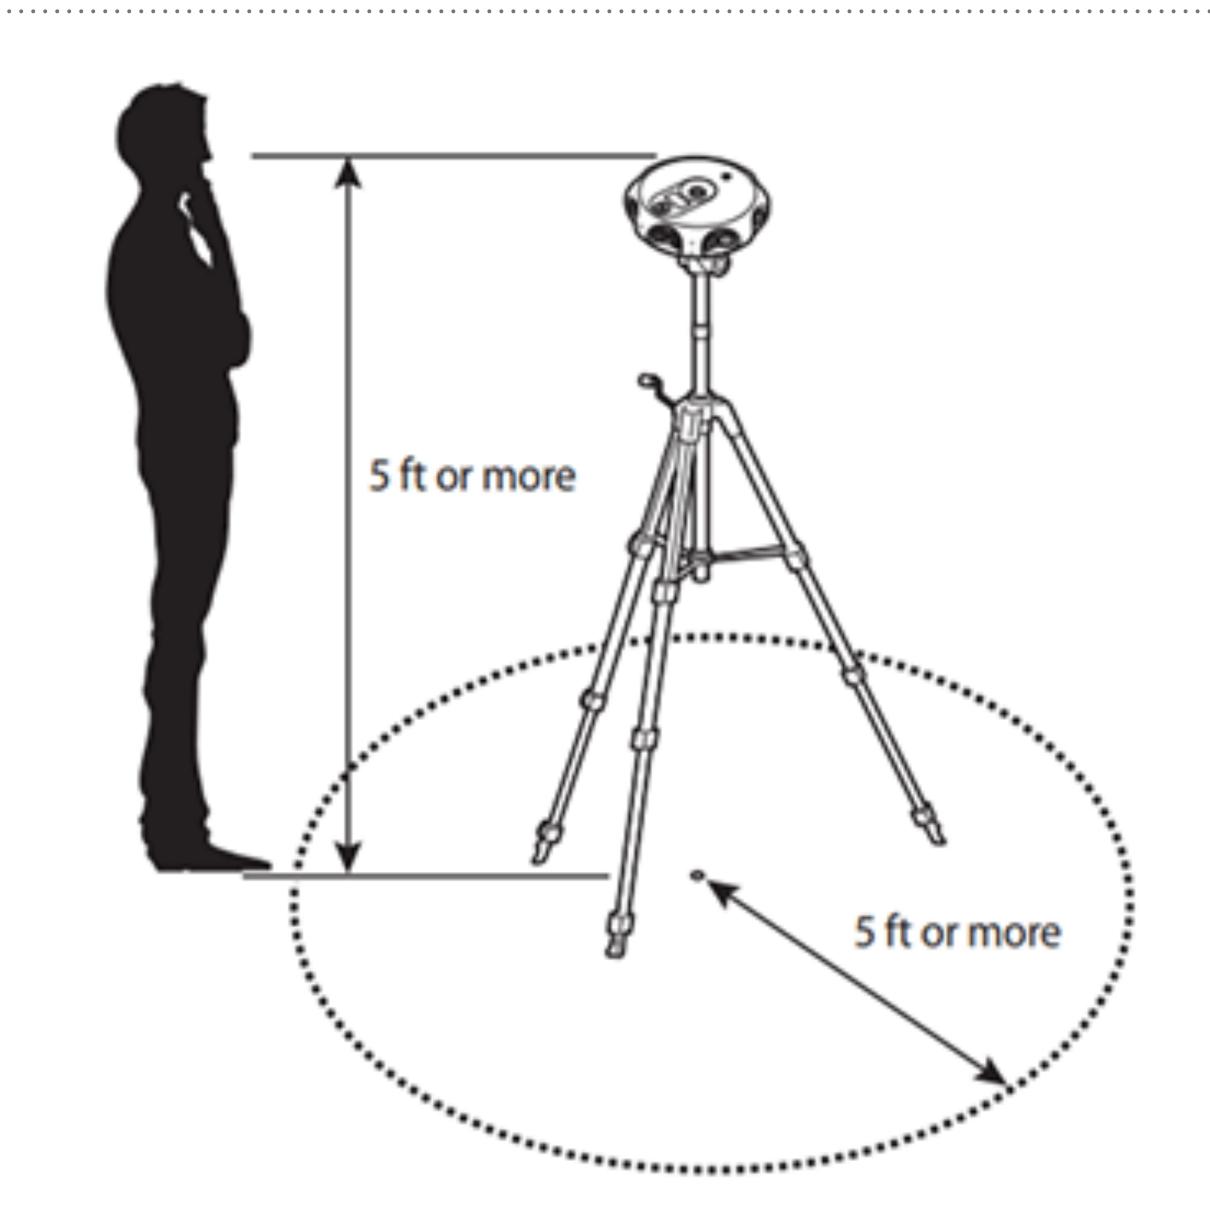

e "frame"

#### Creator controls the view







Based on the "sphere"

Audience controls the view



#### 360 FIELD OF VIEW







#### 360 VIEWING DISTANCE







## DEGREES OF FREEDOM (DOF)

3 DoF

Left / Right - Up / Down - Head pivot left / right

6 DoF

Forward - Backward - Sideways - Up/Down

## 360 AREAS OF INTEREST

#### PLANNING FOR 360

Storyboard

Check Location

Physical

Audio

Lighting - light source direction

Lights?

## TRADITIONAL STORYBOARD (LINEAR VIDEO)



## 360 STORYBOARD



## 360 STORYBOARD FRAMES



## 360 STORYBOARD FRAME DETAIL



Vincent McCurley

#### DIRECTING ATTENTION - LINEAR

Camera movement

Edits and/or effects between shots

#### DIRECTING ATTENTION - 360

Visual cues

Audio cues

## DIRECTING ATTENTION - POINTS OF INTEREST





## 360 CAMERA SET-UP



#### 360 PRODUCTION - SET-UP

Camera Mounting

Light stand - 1/4-20 bolt mount

Monopod

Selfie Stick

Tripod

Charge Batteries

Format SD card

#### STITCHING

Where individual images join

Take into account when setting your shot

Keep the main subject out of the stitch line

## STITCHING AREAS



## STITCHING ERROR



#### AFTER RECORDING

Download files to your phone - WiFi

Download files to your computer - SD Card, USB cable

## Full-sphere surround sound format

Horizontal plane, above and below

## TRADITIONAL VS AMBISONIC AUDIO





Ricoh Theta X

No processing needed - creates files in video format

Insta360 One X

Import .insv files to Premier (Insta360 plugin installed with Insta360 Studio 2022)

#### 360 POST-PRODUCTION

Edit in Desktop application (Insta360 Studio 2022) Edi