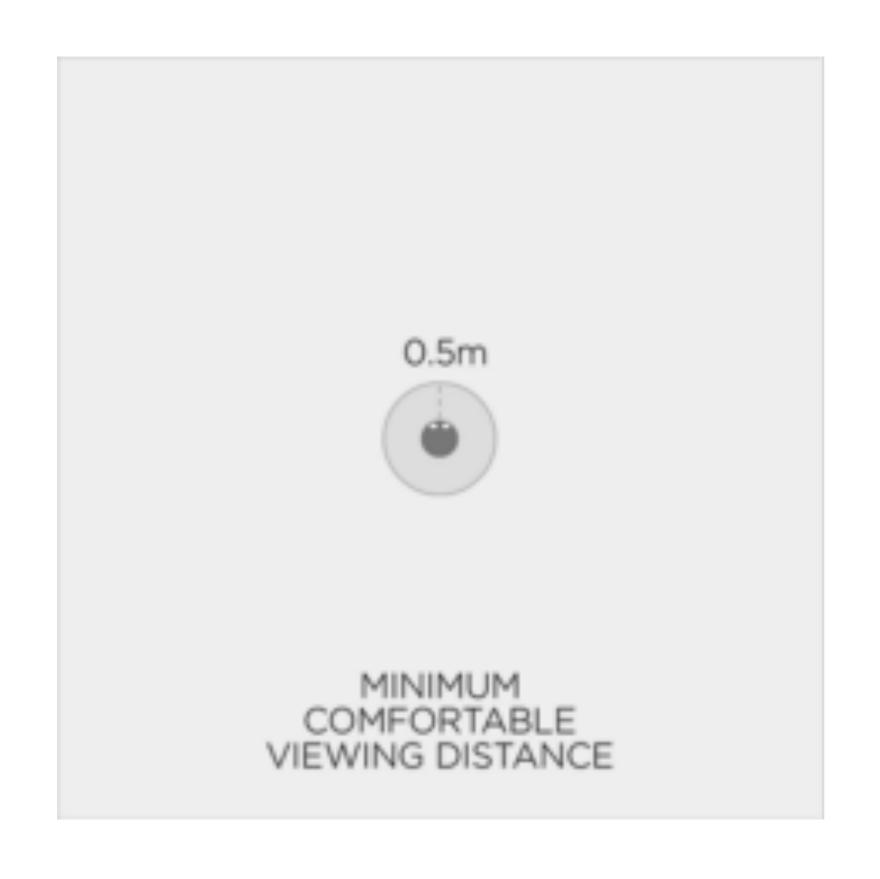

# 360 PRODUCTION

## 360 IMAGE TYPES - EQUIRECTANGULAR (SPHERICAL)



## 360 IMAGE TYPES - PANORAMA (FLAT)



## 360 IMAGE TYPES - TINY PLANET



## 360 IMAGE TYPES - FISHEYE



## 360 IMAGE TYPES - DUAL FISHEYE



#### LINEAR PROJECTS

Based on the "frame"

#### Creator controls the view







Based on the "sphere"

Audience controls the view



#### 360 FIELD OF VIEW







#### 360 VIEWING DISTANCE







## DEGREES OF FREEDOM (DOF)

3 DoF

Left / Right - Up / Down - Head pivot left / right

6 DoF

Forward - Backward - Sideways - Up/Down

## 360 AREAS OF INTEREST

#### PLANNING FOR 360

Storyboard

Check Location

Physical

Audio

Lighting - light source direction

Lights?

## TRADITIONAL STORYBOARD (LINEAR VIDEO)



## 360 STORYBOARD



## 360 STORYBOARD FRAMES



## 360 STORYBOARD FRAME DETAIL



Vincent McCurley

#### DIRECTING ATTENTION - LINEAR

Camera movement

Edits and/or effects between shots

#### DIRECTING ATTENTION - 360

Visual cues

Audio cues

## DIRECTING ATTENTION - POINTS OF INTEREST





## 360 CAMERA SET-UP



#### 360 PRODUCTION - SET-UP

Camera Mounting

Light stand - 1/4-20 bolt mount

Monopod

Selfie Stick

Tripod

Charge Batteries

Format SD card

#### STITCHI